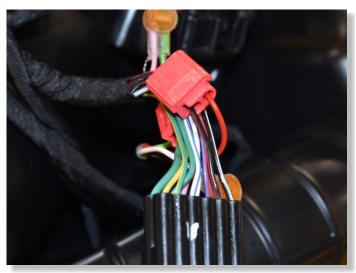

## SUPPLEMENTARY MANUAL

for SH-V4 + SH-UO1

SPLICE THE SPEEDOHEALER WHITE WIRE TO THE PINK WIRE END, WHICH GOES TO THE DASHBOARD CONNECTOR.

SPLICE THE SPEEDOHEALER GREEN WIRE TO THE PINK WIRE END, WHICH IS AT THE WIRING HARNESS SIDE.

SPLICE THE SPEEDOHEALER BLACK WIRE TO ONE OF THE SOLID GREEN GROUND WIRE.

> SPLICE THE SPEEDOHEALER RED WIRE TO THE BLACK/RED WIRE.

2020-

RECOMMENDED POSITION FOR SPEEDOHEALER.