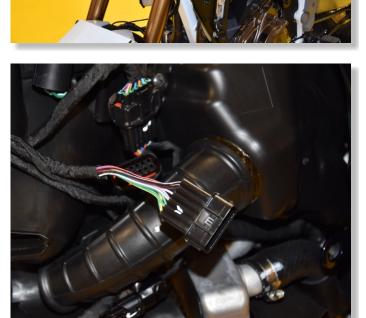

## REMOVE THE FAIRINGS ON THE LEFT SIDE.

## LOCATE THE 12-POLE DASHBOARD CONNECTOR.

SPEEDOHEALER

Honda CRF1100 Africa Twin DCT