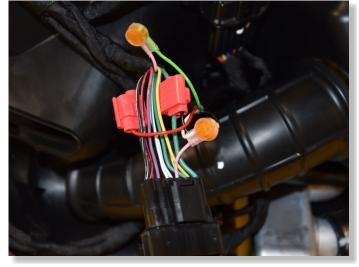

## SUPPLEMENTARY MANUAL

for SH-V4 + SH-UO1

SPLICE THE SPEEDOHEALER WHITE WIRE TO THE PINK WIRE END, WHICH GOES TO THE DASHBOARD CONNECTOR.

SPLICE THE SPEEDOHEALER GREEN WIRE TO THE PINK WIRE END, WHICH IS AT THE WIRING HARNESS SIDE.

SPLICE THE SPEEDOHEALER BLACK WIRE TO ONE OF THE SOLID GREEN GROUND WIRE.

> SPLICE THE SPEEDOHEALER RED WIRE TO THE BLACK/RED WIRE.

2020-

RECOMMENDED POSITION FOR SPEEDOHEALER.