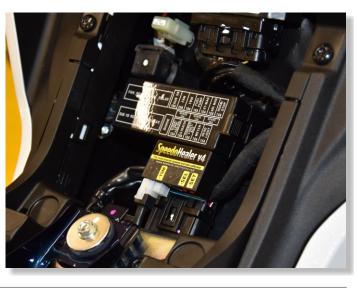

SPLICE THE SPEEDOHEALER BLACK WIRE TO ONE OF THE SOLID GREEN GROUND WIRE.

> SPLICE THE SPEEDOHEALER RED WIRE TO THE BLACK/RED WIRE.

2020-

RECOMMENDED POSITION FOR SPEEDOHEALER.