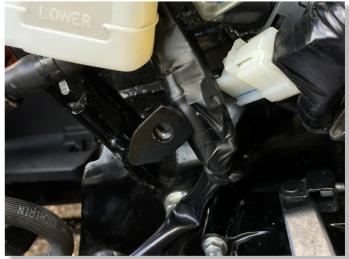

### LOCATE THE SPEED SENSOR CONNECTORS IN THE DUST BOOT AND DISCONNECT IT.

(Transparent, 3-pole connector with green and pink wire and 1-pole connector with white/green wire.)

ROUTE THE SH CABLE THROUGH THE TOP OPENING OF THE DUST BOOT.

PLUG THE SPEEDOHEALER
CONNECTORS
IN-LINE WITH THE VEHICLE SPEED
SENSOR (VSS) CONNECTORS.