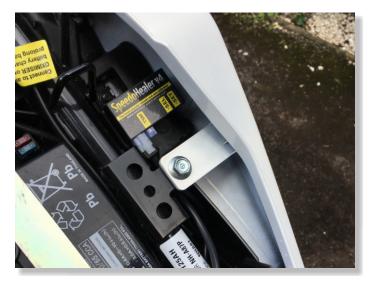

### SUPPLEMENTARY MANUAL

for SH-H11

CONNECT THE SH POWER LEAD
(RED WIRE) IN-LINE WITH THE
1-POLE PLUGS OF THE BLACK WIRE
OF THE REAR BRAKE LIGHT SWITCH.

WRAP THE WIRES AND CABLES WITH BLACK TAPE NEATLY.

RECOMMENDED POSITION FOR THE SPEEDOHEALER.

SECURE THE UNIT PROPERLY.