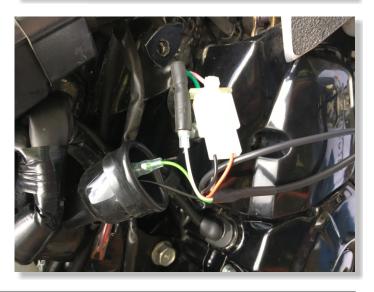

PLUG THE SPEEDOHEALER
CONNECTORS
IN-LINE WITH THE VEHICLE SPEED
SENSOR (VSS) CONNECTORS.