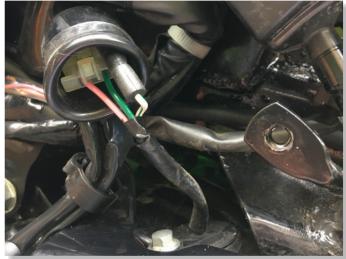

### LOCATE THE SPEED SENSOR CONNECTORS IN THE DUST BOOT AND DISCONNECT IT.

(Transparent, 3-pole connector with green and pink wire and 1-pole connector with white/green wire.)

ROUTE THE SH CABLE THROUGH THE TOP OPENING OF THE DUST BOOT.