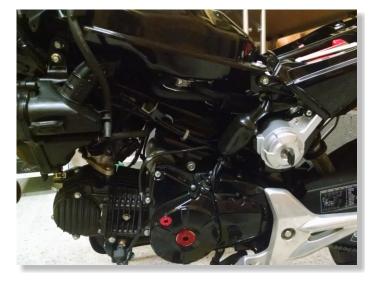

#### SUPPLEMENTARY MANUAL

for SH-H11

REMOVE THE FAIRING AND THE FRAME COVER UNDER THE SEAT AT THE LEFT SIDE.