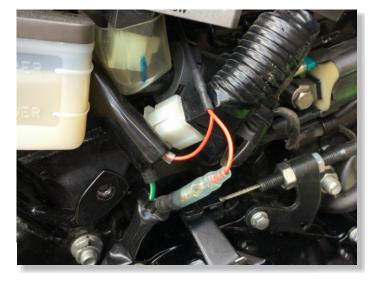

### SUPPLEMENTARY MANUAL

for SH-H11

CONNECT THE SH POWER LEAD
(RED WIRE) IN-LINE WITH THE
1-POLE PLUGS OF THE BLACK WIRE
OF THE REAR BRAKE LIGHT SWITCH.

WRAP THE WIRES AND CABLES WITH BLACK TAPE NEATLY.

RECOMMENDED POSITION FOR THE SPEEDOHEALER.